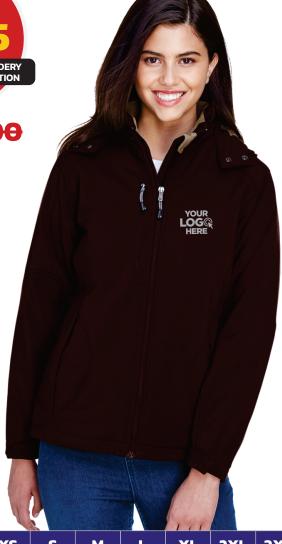

## **NORTH END GLACIER INSULATED 3 LAYER SOFT SHELL JACKET**

**LADIES: 78080** 

#### **FEATURES:**

UTK 3 temperature range:30°F to -9°F / -1°C to -23°C Inside storm placket with fleece chinguard Zip-off thermal hood withrigid peak Thermal fleece-lined collar Adjustable fleece-lined cuffs with tabs and gussets Thermal retention shockcord at hood & drop back hem Lower concealed zippered pockets Reverse coil zippered pocket on Right-chest with zipper garage Inside security pocket with audioport

### FABRIC:

LINING: 100% polyester taffeta INSULATION: 100 gsm in body; 80 gsm in hood & sleeves 3-layer performance stretch soft shell 96% polyester/4% spandex, 8.8 oz./yd2/300 gsm Bonded with 100% polyester anti-pillfleece, 8,000 mm waterproofness, 800 g breathability 9 oz/yd² / 298 gsm, 3-Layer 96% polyester, 4% spandex bonded to 100% polyester fleece with inner membrane