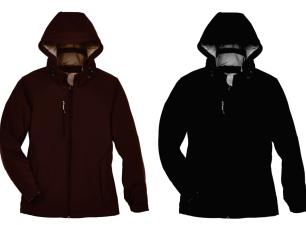

# NORTH END. GLACER **INSULATED 3 LAYER SOFT SHELL**

Dark Chocolate

Black

## **NORTH END GLACIER INSULATED 3 LAYER SOFT SHELL JACKET**

**LADIES: 78080** 

REG: \$164.00

| COLOURS        | XS  | S   | M   | L   | XL  | 2XL | 3XL |
|----------------|-----|-----|-----|-----|-----|-----|-----|
| Black          | 184 | M   | MA  | 96  | 47  | 15  | 8   |
| Dark Chocolate | 97  | 224 | 387 | 124 | 122 | 65  | 20  |