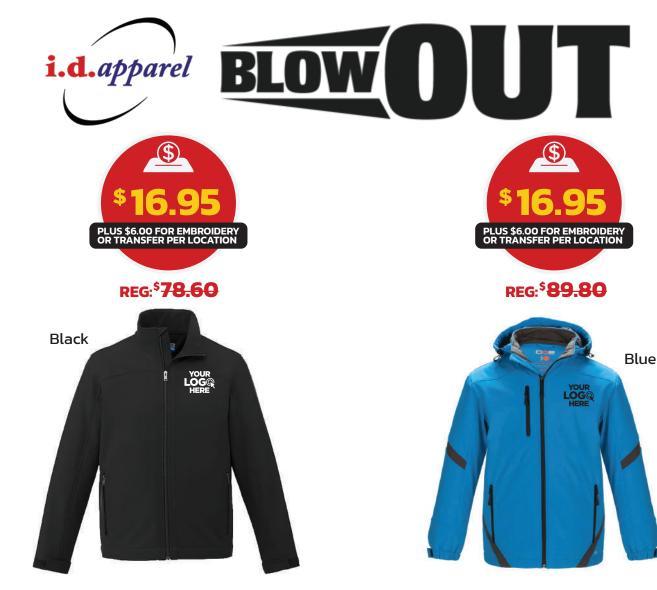

## YOUTH BALMY SOFTSHELL JACKET L7620Y

**FEATURES:** 300 gsm – 8.6 oz./yd2 – 15 oz./lin. yd 100% polyester mechanical stretch softshell bonded to 100% recycled polyester micro fleece 8000 mm waterproof rating, 800 gsm breathability rating, wind resistant and water repellent finish. YKK front and pocket zipper closures. Adjustable tab closure on cuffs.

S

146

**FEATURES:** 320 gsm – 9.4 oz./yd2 – 16 oz./lin. yd 96% polyester, 4% spandex softshell bonded with micro fleece 8000 mm waterproof rating, 800mvp breathability rating, wind resistant and water repellent finish. Insulation: 100 gsm body, 80 gsm sleeves 100% polyester. Polyester taffeta lining with tone-on-tone CX2 print in body and sleeves. Active stretch. Detachable hood. YKK reversed tape front zipper and pocket zippers. Inner pocket with snap closure. Brushed tricot pocket lining. Adjustable tab closure on cuffs. Shock cord at hood and hem.

WHILE QUANTITIES LAST A minimum order of 24 units plus \$6.00 for embroidery/transfer per location, up to 10,000 stitches. Freight and GST not included. Contact us for large quantity quote.