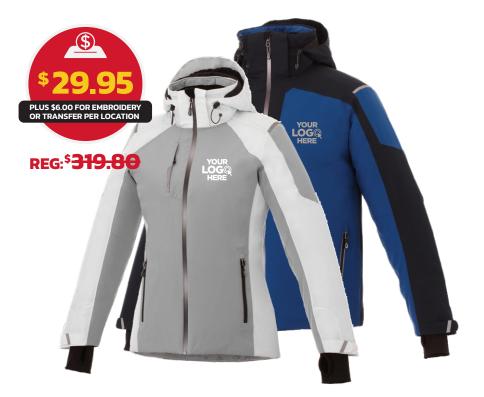

### **OZARK INSULATED JACKET**

### **MEN'S: 19701 LADIES: 99701**

When the weather turns nastier, be ready with this fully seam-sealed jacket. The Ozark Insulated Jacket is constructed with ECHOHEAT thermal reflective technology that uses body heat to help keep you warm. Available in four distinctive colour combinations

### **FEATURES**:

Interior storm flap with chin guard

Centre front exposed contrast gradient waterproof zipper

Lower exposed contrast waterproof zipper pockets

Upper concealed reverse coil zipper pocket

Interior zipper pocket

Interior mesh stowable pocket

Detachable zip off contour hood with drawcord and interior cordlocks

Adjustable laminated cuff tabs with hook and loop closure

Stretch knit storm cuffs with thumb exit

Elastic drawcord at hem with interior cordlocks

Dropped back hem

Fully seam sealed

**LADIES: 99701** 

WHILE QUANTITIES LAST A minimum order of 24 units plus \$6.00 for embroidery/transfer per location, up to 10,000 stitches. Freight and GST not included. Contact us for large quantity quote.