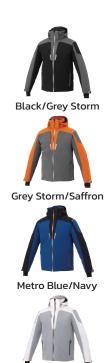

### **MEN'S: 19701 LADIES: 99701**

When the weather turns nastier, be ready with this fully seam-sealed jacket. The Ozark Insulated Jacket is constructed with ECHOHEAT thermal reflective technology that uses body heat to help keep you warm. Available in four distinctive colour combinations

| COLOURS            | S   | М    | L    | XL  | 2XL | 3XL |
|--------------------|-----|------|------|-----|-----|-----|
| Black/Grey Storm   | 17  | M    | MA   | 184 | 100 | 19  |
| Grey Storm/Saffron | 34  | M    | M    | 184 | 10  | 52  |
| Metro Blue/Navy    | 139 | 47   | 184  | 160 | MA  | 184 |
| Grey/White         | 10  | 1111 | 1111 | 144 | 7   | 10  |

### **MEN'S: 19701**

Grey/White

| COLOURS            | xs | S   | М   | L   | XL |
|--------------------|----|-----|-----|-----|----|
| Black/Grey Storm   | 39 | 38  | 82  | MA  | MA |
| Grey Storm/Saffron | 6  | 62  | 28  | 6   | MA |
| Metro Blue/Navy    | 86 | 162 | 99  | 73  | 26 |
| Grey/White         | 62 | 210 | 105 | 119 | MA |